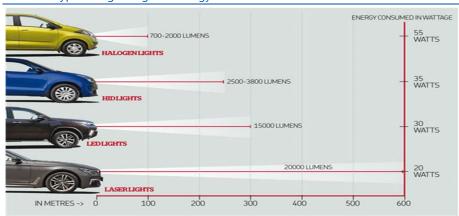

## Changing automotive industry in favor of LED lightening

Shift from BS IV to VI will trigger various technological changes in automotive industry in order to manufacturing of more energy efficient and environment friendly automotive engines and parts. Lighting system is one the auto parts which also require up-gradation in order to save energy, We believe technical transformation in auto sector will increase the adoption of LED lamps going forward. Moreover as compare to LED lamp which cost roughly 3X to 8X of Halogen lamps, but in terms of energy consumption it saves around 80-90% energy as against Halogen lamps. Apart from energy efficiency LED lamps has another advantages such as ample illumination, design flexibility and product durability. We believe LIL is in sweet spot to tap these opportunity going forward.

Exhibit 2: Types of lightning technology

Source: Autocar India, Angel Research