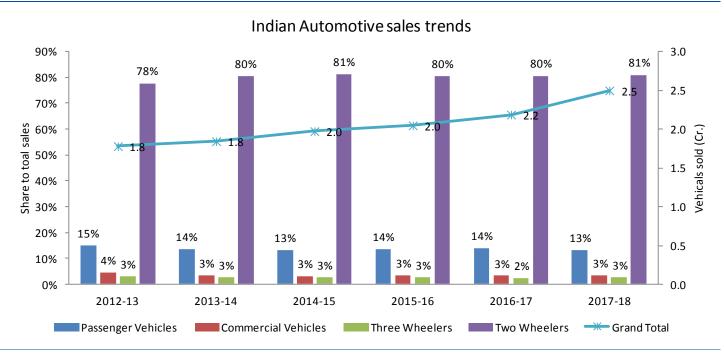

#### **Indian Automotive industry**

The automobile industry in India is world's fourth largest, with the country currently being the world's 4th largest manufacturer of cars and 7th largest manufacturer of commercial vehicles in 2017. Indian automotive industry (including component manufacturing) is expected to reach INR 16.16-18.18 trillion (US\$ 251.4-282.8 billion) by 2026. Two-wheelers dominate the industry and made up 81 per cent share in the domestic automobile sales in FY18. Overall, Domestic automobiles sales increased at 7.01 % CAGR between FY13-18 with 24.97 million vehicles getting sold in FY18. Indian automobile industry has received Foreign Direct Investments (FDI) worth US\$ 18.76 billion between April 2000 and March 2018.

The passenger vehicle sales in India crossed the 3.2 million units in FY18, and is further expected increase to 10 million units by FY20. Auto sales in Q1 FY19 witnessed a year-on-year growth rate of 18.1% across segments, driven by a 19.91 % growth in passenger vehicle sales.

Exhibit 1: Indian Automotives sales trends

Source: SIAM, Angel Research