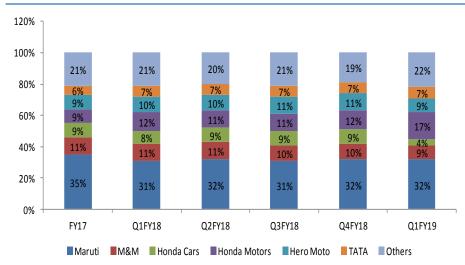

## Strong relationship with MSIL provide better revenue visibility

LIL's 68% revenue comes from PV and MSIL's various models of Notchback/Hatchback/SUV segments contribute roughly 32% (in FY18) of total lightening revenue. We expect domestic PV sales to grow at CAGR 12.87% over FY16-26.

Exhibit 5: Customer sales mix\*

Source: Company, Angel Research

Note: \*Exclude mould sales