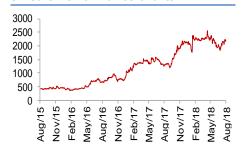

| 1.3            |
| 52 Week High / Low | 2585/1170      |
| Avg. Daily Volume  | 748            |
| Face Value (₹)     | 10             |
| BSE Sensex         | 38,694         |
| Nifty              | 11,691         |
| Reuters Code       | LUMA.BO        |
| Bloomberg Code     | LUMX IN        |

| Shareholding Pattern (%) |      |  |  |  |  |  |
|--------------------------|------|--|--|--|--|--|
| Promoters                | 74.9 |  |  |  |  |  |
| MF / Banks / Indian Fls  | 0.6  |  |  |  |  |  |
| FII / NRIs / OCBs        | 0.8  |  |  |  |  |  |
| Indian Public / Others   | 23.7 |  |  |  |  |  |

| Abs.(%)  | 3m     | 1yr  | 3yr   |
|----------|--------|------|-------|
| Sensex   | 10.0   | 21.9 | 50.0  |
| LUMAXIND | (12.6) | 56.5 | 374.8 |

# **3 Years Performance charts**



Source: Company, Angel Research

# Kripashankar Maurya

022 39357600, Extn: 6004

Kripashankar.maurya@angelbroking.com



# Company background

LUMAX Industries limited, (LIL) a flagship company of D.K. Jain Group with the presence in Automotive Lighting Industry. The Company has over 3 decades of strong partnership with Stanley Electric Co. ltd. LIL is the market leader & supplies to majority of OEM's including MSIL, HMSI, Hero Moto Corp, M&M, TATA Motors, Honda Cars and others. The Company has nine manufacturing plants in India, strategically located near manufacturing location of OEMs. LIL also served Hunyadi through its associate company SL Lumax (21.28% stake of LIL) in the automotive Lighting space.

## **Key Management Personnel**

**Mr. D.K. Jain**, he is the Chairman Emeritus &