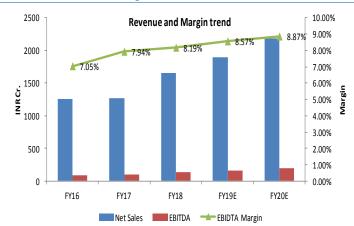

## Improving product mix and margin

Owing to changing industry dynamic vis-à-vis increasing acceptability of LED lamps in upper variant of Mid, Compact and SPV segments of PV Moreover increasing safety norm in 2W segment which require AHO features to install on all new vehicle also helps to increase the adoption of LED lamps provide better revenue visibility to LIL going forward. Realization in LED lamp is higher as compared to non-LED lamp due to addition of new technology in lightening system. Share of LED lamp has improved from 8% in FY17 to 35% in Q1FY19 management believe this ratio to improve further going forward.

Exhibit 3: Revenue & Margin mix

Exhibit 4: Shift in lightning mix

Source: Company, Angel Research

Source: Company, Angel Research